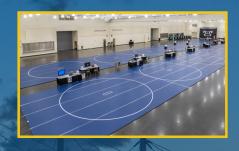

120,000 **Total square feet of space** 

28,800

Square feet of column-free space and 23-foot high ceilings in the Great Hall

Square feet of space in the Grand Ballroom

470+

Free surface parking spaces on site

**Grand Ballroom and 15 meeting rooms** on site, plus multi-use North Point Lobby with unobstructed views of Presque Isle Bay

Full on-site catering and A/V services

Seize the Bay

Connected to two hotels with nearly